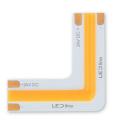

## LED line PRIME COB LED strip connector angular 2700K 10mm 2 PIN Type L 14W

## **Product description**

LED line PRIME COB LED strip connector angular type L enables connection of two single-colour COB LED strips at a 90° angle with continuous line of light.

5-year warranty Manufacturer issues a 5-year warranty for this product.