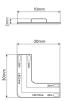

| Name of the parameter      | Value    |
|----------------------------|----------|
| Klasyfikacja GPC           | 10002981 |
| Jednostka gsl              | szt      |
| Zawartość netto produktu   | 1        |
| Warranty (years)           | 5        |
| Connector type             | L        |
| PCB width                  | 8 mm     |
| Maximum width of LED strip | 8 mm     |
| Colour temperature         | 6500K    |